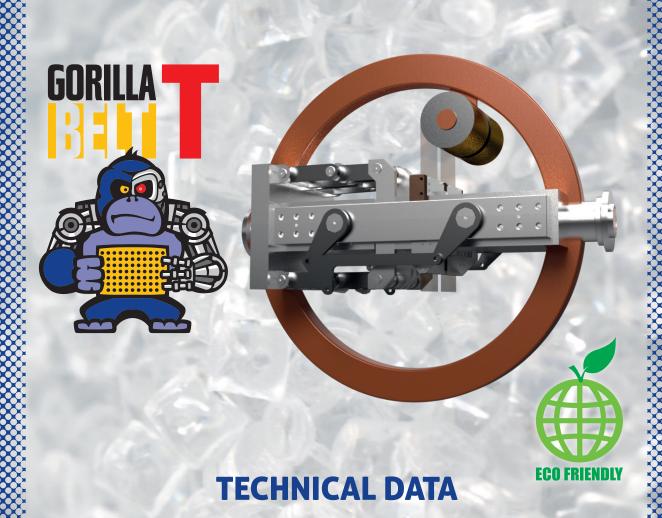

Processing: Automatic and Continuous

Filtering area: up to 816 cm<sup>2</sup>

Material contamination: very high, +10%

Impurities: any kind

Hourly capacity: +3.000 kg/h (+6,600 lbs/h)

Polymers: HDPE, LDPE, LLDPE, PP, PET, PS, ABS, PC, PA,

**PMMA** and more

Products and Applications: pellet, film, sheet, pipe, cable, profile, and more

Max filtration level: 50 microns (270 mesh)

Cofit International S.r.l. - Via J.F. Kennedy 9 - 20023 Cerro Maggiore (MI) - Italy
Phone +39 0331 93551 - info@cofit.com
Cofit North America - 4455 Murphy Canyon Rd #100 San Diego, CA 92123
Phone +1 (415) 659-9830 - info@cofitna.com